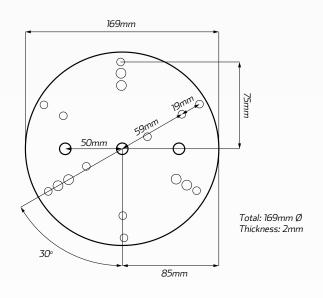

### DIMENSIONS

## TECHNICAL SPECIFICATIONS

| Material      | • Stainless steel      |
|---------------|------------------------|
| Colour        | Black powder coated    |
| Dimensions    | • 169mm L x 2mm D      |
| Mounting      | • 50mm CTC             |
| Hole Diameter | • 10mm Ø (centre hole) |