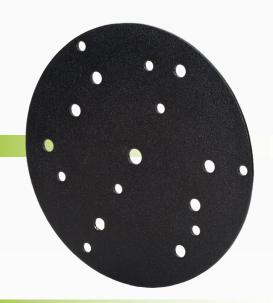

### DESCRIPTION

Round beacon mounting bracket. Stainless steel build with black powder coating.

A perfect mounting bracket for QVEE's beacons, halogen & LED type. 169mm diameter.

Rugged build and made to also suit other brands of beacons.

#### **FEATURES**

- Made for heavy duty applications (2mm thickness)
- Rugged stainless steel build
- Suitable to be mounted on a minebar or bullbar
- Black powder coating
- \* Mounting bolts are not included