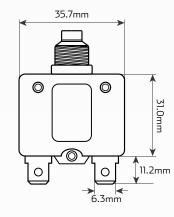

y | • 125/250V AC x 1,000A                                                                                    |
| Current Rating Range  | • 5A - 30A                                                                                                |
| Reset Mechanism       | • Manual push reset                                                                                       |
| Contact Material      | • Cadmium free contacts                                                                                   |
| Body Material         | • Thermoplastic (Bakelite)                                                                                |
| Approvals             | <ul> <li>UL 1077 standard</li> <li>EV 60934 standard</li> <li>IEC 60934 standard</li> <li>RoHS</li> </ul> |

#### DIMENSIONS



\* Minimum 10mm diameter mounting hole.

### PART NUMBERS

| Part No. | Amperage  | Reset    | Mount         | Description                                                          |
|----------|-----------|----------|---------------|----------------------------------------------------------------------|
| CB5505   | • 5 Amps  | • Manual | • Panel Mount | • 5 Amp heavy duty panel mount circuit breaker with 10mm mount hole  |
| CB5510   | • 10 Amps | • Manual | • Panel Mount | • 10 Amp heavy duty panel mount circuit breaker with 10mm mount hole |
| CB5515   | • 15 Amps | • Manual | • Panel Mount | • 15 Amp heavy duty panel mount circuit breaker with 10mm mount hole |
| CB5520   | • 20 Amps | • Manual | • Panel Mount | • 20 Amp heavy duty panel mount circuit breaker with 10mm mount hole |
|