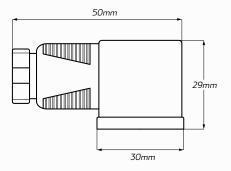

## DIN Plug with LED 2 Pin + Earth

#DP9344192

www.qvee.com.au

## DESCRIPTION

Square DIN lead plug with indicator LED. Suitable for 12 or 24 Volt applications. IP65 rated.

Transparent housing, with built-in cable gland for strain relief providing a good resistance to chemicals and oil.

## **FEATURES**

- 12/24 Volt applications
- IP65 rated water and dustproof
- LED indicator and transparent polycarbonate housing
- Requires 24V voltage rating for LED indicator function

2 pin + earth connection Includes a M3 screw and gasket