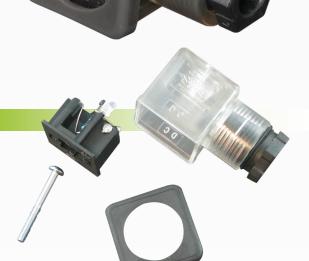

## DIN Plug with LED 2 Pin + Earth

#DP9344192

www.qvee.com.au

## DESCRIPTION

Square DIN lead plug with indicator LED. Suitable for 12 or 24 Volt applications. IP65 rated.

Transparent housing, with built-in cable gland for strain relief providing a good resistance to chemicals and oil.

## **FEATURES**

- 12/24 Volt applications
- IP65 rated water and dustproof
- LED indicator and transparent polycarbonate housing
- Requires 24V voltage rating for LED indicator function

2 pin + earth connection Includes a M3 screw and gasket