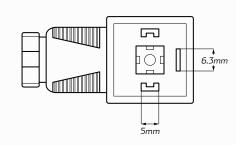

## **FEATURES**

- 12/24 Volt applications
- IP65 rated water and dustproof
- LED indicator and transparent polycarbonate housing
- Requires 24V voltage rating for LED indicator function

2 pin + earth connection Includes a M3 screw and gasket

## TECHNICAL SPECIFICATIONS

| No. of Terminals     | • 2 terminals + earth       |
|----------------------|-----------------------------|
| Suitable Voltage     | • 12 / 24 Volt applications |
| Withstanding Voltage | • 250 Volt AC               |
| Current Rating       | • 16A max current           |
| Contact Material     | • Silver-plated brass       |