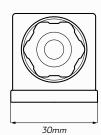

## DIN Plug with LED 2 Pin + Earth

#DP9344192

www.qvee.com.au

## DESCRIPTION

Square DIN lead plug with indicator LED. Suitable for 12 or 24 Volt applications. IP65 rated.

Transparent housing, with built-in cable gland for strain relief providing a good resistance to chemicals and oil.

## **FEATURES**

- 12/24 Volt applications
- IP65 rated water and dustproof
- LED indicator and transparent polycarbonate housing
- Requires 24V voltage rating for LED indicator function

2 pin + earth connection Includes a M3 screw and gasket