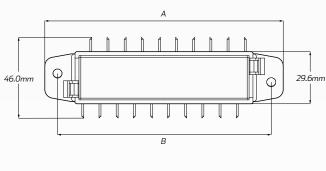

#### **DIMENSIONS**

Please refer to table below for full measurements

## PART NUMBERS

| Part Number | No. of Fuses | Max. Current (Block) | Dimensions (A x B x C)            | Descriptions                          |
|-------------|--------------|----------------------|-----------------------------------|---------------------------------------|
| FB1904      | 4 fuses      | 30 Amp max           | 80mm (A) x 65mm (B) x 49mm (C)    | 4 way mini blade fuse box with cover  |
| FB1906      | 6 fuses      | 45 Amp max           | 100mm (A) x 85mm (B) x 69mm (C)   | 6 way mini blade fuse box with cover  |
| FB1908      | 8 fuses      | 60 Amp max           | 120mm (A) x 105mm (B) x 89mm (C)  | 8 way mini blade fuse box with cover  |
| FB1910      | 10 fuses     | 90 Amp max           | 140mm (A) x 126mm (B) x 109mm (C) | 10 way mini blade fuse box with cover |