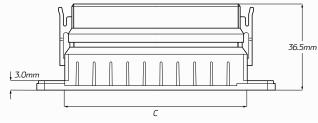

#### **DIMENSIONS**

Please refer to table below for full measurements

## PART NUMBERS

| Part Number | No. of Fuses | Max. Current (Block) | Dimensions (A x B x C)            | Descriptions                          |
|-------------|--------------|----------------------|-----------------------------------|---------------------------------------|
| FB1904      | 4 fuses      | 30 Amp max           | 80mm (A) x 65mm (B) x 49mm (C)    | 4 way mini blade fuse box with cover  |
| FB1906      | 6 fuses      | 45 Amp max           | 100mm (A) x 85mm (B) x 69mm (C)   | 6 way mini blade fuse box with cover  |
| FB1908      | 8 fuses      | 60 Amp max           | 120mm (A) x 105mm (B) x 89mm (C)  | 8 way mini blade fuse box with cover  |
| FB1910      | 10 fuses     | 90 Amp max           | 140mm (A) x 126mm (B) x 109mm (C) | 10 way mini blade fuse box with cover |