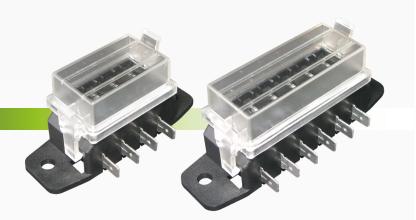

# Mini Blade Fuse Boxes

www.qvee.com.au

#### DESCRIPTION

Fuse box to suit mini blade fuses.

Features a transparent cover and 6.3mm blade terminal connections. Amperage rating of 15 Amps per circuits.