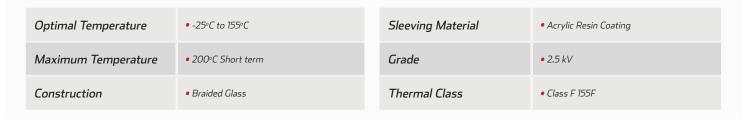

## DESCRIPTION

Braided glass woven fibreglass sleeving. This type of sleeving has excellent flexibility and high abrasion resistance and strength. Commonly used on induction motors and alternators.

- Class F 155F, rated to 200°C maximum temperature.
- Suitable for vehicle wiring harnesses.