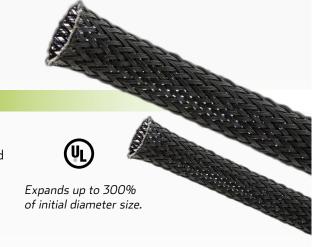

## DESCRIPTION

Black flexible braided sleeving. Excellent protection from salt, oil and most fuel and solvents. Ideal for use on wiring looms where cables are connected to moving parts.

- Operating temperature range of -70°C to 120°C
- UL224 flammability rating method VW-1