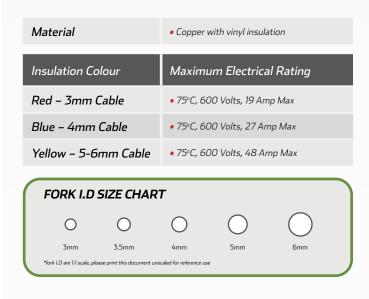

## TECHNICAL SPECIFICATIONS

## PART NUMBERS

| Part No. | Insulation<br>Colour | Fork I.D | Auto<br>Cable Size            | Description                                                          |
|----------|----------------------|----------|-------------------------------|----------------------------------------------------------------------|
| CT07/100 | • Red                | • 3mm    | • 3mm (1.13mm²)               | • Red fork terminal with 3mm eyelet, suits 3mm automotive cable      |
| CT08/100 |                      | • 4mm    |                               | • Red fork terminal with 4mm eyelet, suits 3mm automotive cable      |
| CT09/100 |                      | • 5mm    |                               | • Red fork terminal with 5mm eyelet, suits 3mm automotive cable      |
| CT27/100 | • Blue               | • 3.5mm  | • 4mm (1.84mm²)               | Blue fork terminal with 3.5mm eyelet, suits 4mm automotive cable     |
| CT28/100 |                      | • 4mm    |                               | • Blue fork terminal with 4mm eyelet, suits 4mm automotive cable     |
| CT29/100 |                      | • 5mm    |                               | Blue fork terminal with 5mm eyelet, suits 4mm automotive cable       |
| CT45/100 | • Yellow             | • 4mm    | • 5 - 6mm<br>(2.90 - 4.59mm²) | • Yellow fork terminal with 4mm eyelet, suits 5-6mm automotive cable |
| CT46/100 |                      | • 5mm    |                               | • Yellow fork terminal with 5mm eyelet, suits 5-6mm automotive cable |
| CT47/100 |                      | • 6mm    |                               | • Yellow fork terminal with 6mm eyelet, suits 5-6mm automotive cable |