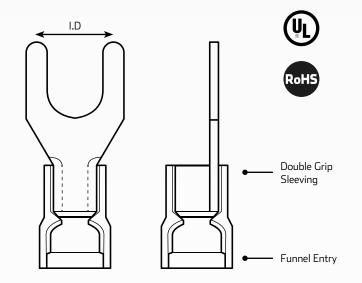

## DESCRIPTION

QVEE's crimp terminals are all copper sleeved. They are manufactured to the highest standards and conform to UL specifications. Our premium copper sleeve range (also known as "double grip") are funnel entry to aid in the speed of termination and prevent wire strands folding back.