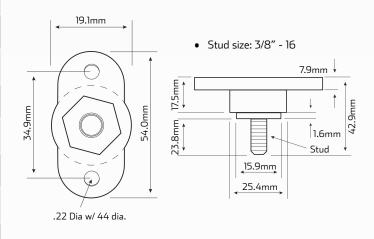

## TECHNICAL SPECIFICATIONS

| Electrical Application | • AC / DC suitable        |
|------------------------|---------------------------|
| Termination Style      | Threaded stud             |
| Thread/Stud Size       | • 3/8″- 16                |
| Housing Material       | Thermoplastic             |
| Stud Material          | • Zinc plated steel       |
| Mounting Style         | • Panel mount             |
| Mounting Torque Rating | • 5.4Nm max               |
| Accessories            | • Nuts & washers provided |

#### **DIMENSIONS**

<sup>\*</sup>Mounting bolts are not included.