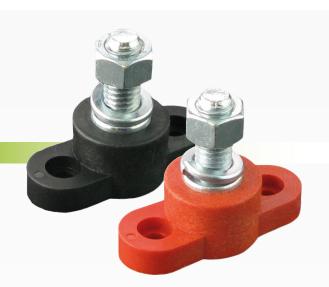

## DESCRIPTION

The JB3816 provides ground or power connection points for AC or DC circuits. The housing is constructed from hard wearing thermoplastic.

Ideal for vehicle electrical systems, transformers, communication and computer power sections.

This heavy duty single stud is rated up to 250A.

## PART NUMBERS

| Part No. | Colour  | Amperage   | Mount         | Description                                                         |
|----------|---------|------------|---------------|---------------------------------------------------------------------|
| JB3816   | • Black | • 250 Amps | • Panel Mount | • 250 Amp heavy duty single insulated terminal stud - black housing |
| JB3816RD | • Red   | • 250 Amps | • Panel Mount | • 250 Amp heavy duty single insulated terminal stud - red housing   |