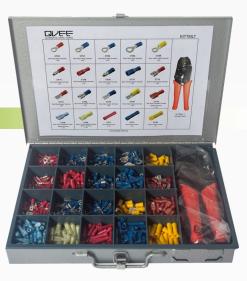

## 901 Piece Trade Crimp Terminal Kit with Ratchet Crimp Tool

www.qvee.com.au

## DESCRIPTION

901 Piece assorted insulated crimp terminal kit. Ideal for a workshop, on site or wherever a professional kit is required, comes with a heavy duty metal carry case and ratchet crimp tool.

## PART NUMBERS

| Part No. | Qty  | Colour   | Туре                              | Cable Size | Description                                                                            |
|----------|------|----------|-----------------------------------|------------|----------------------------------------------------------------------------------------|
| СТОЗ     | • 50 | • Red    | • 5mm Ring                        | • 3mm      | • 50 Red 5mm ring terminals, suits 3mm automotive cable                                |
| СТ21     | • 50 | • Blue   | • 4mm Ring                        | • 4mm      | • 50 Blue 4mm ring terminals, suits 4mm automotive cable                               |
| СТ22     | • 50 | • Blue   | • 5mm Ring                        | • 4mm      | • 50 Blue 5mm ring terminals, suits 4mm automotive cable                               |
| СТ23     | • 50 | • Blue   | • 6mm Ring                        | • 4mm      | • 50 Blue 6mm ring terminals, suits 4mm automotive cable                               |
| СТ39     | • 25 | • Yellow | • 5mm Ring                        | • 5 - 6mm  | • 25 Yellow 5mm ring terminals, suits 5-6mm automotive cable                           |
| СТ17     | • 50 | • Red    | • Male Bullet                     | • 3mm      | • 50 Red male bullet terminals, suits 3mm automotive cable                             |
| СТ18     | • 50 | • Red    | • Female Bullet                   | • 3mm      | • 50 Red female bullet terminals, suits 3mm automotive cable                           |
| СТ36     | • 50 | • Blue   | • Male Bullet                     | • 4mm      | • 50 Blue male bullet terminals, suits 4mm automotive cable                            |
| СТ37     | • 50 | • Blue   | • Female Bullet                   | • 4mm      | • 50 Blue female bullet terminals, suits 4mm automotive cable                          |
| CT12     | • 50 | • Red    | • Female Spade                    | • 3mm      | • 50 Red female 6.3mm spade terminals, suits 3mm automotive cable                      |
| СТ14     | • 50 | • Red    | • Male Spade                      | • 3mm      | • 50 Red male 6.3mm spade terminasl, suits 3mm automotive cable                        |
| СТ32     | • 50 | • Blue   | • Female Spade                    | • 4mm      | • 50 Blue female 6.3mm spade terminals, suits 4mm automotive cable                     |
| СТ33     | • 50 | • Blue   | • Male Spade                      | • 4mm      | • 50 Blue male 6.3mm spade terminals, suits 4mm automotive cable                       |
| СТ87     | • 25 | • Yellow | • Male Spade                      | • 5 - 6тт  | • 25 Yellow male 6.3mm spade terminals, suits 5-6mm automotive cable                   |
| СТІб     | • 50 | • Red    | • Fully Insulated<br>Female Spade | • 3mm      | • 50 Red 6.3mm fully insulated female spade terminals, suits 3mm automotive cable      |
| CT35     | • 50 | • Blue   |                                   | • 4mm      | • 50 Blue 6.3mm fully insulated female spade terminals, suits 4mm automotive cable     |
| CT55     | • 25 | • Yellow |                                   | • 5 - 6тт  | • 25 Yellow 6.3mm fully insulated female spade terminals, suits 5-6mm automotive cable |
| СТІІ     | • 50 | • Red    | • Inline Joiner                   | • 3mm      | • 50 Red inline joiners, suits 3mm automotive cable                                    |
| СТЗІ     | • 50 | • Blue   |                                   | • 4mm      | • 50 Blue inline joiners, suits 4mm automotive cable                                   |
| СТ49     | • 25 | • Yellow |                                   | • 5 - 6тт  | • 25 Yellow inline joiners, suits 5-6mm automotive cable                               |