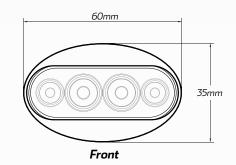

#### DIMENSIONS

Side

36mm

#### Wiring Configuration

\*Dimension measurements include mounting brackets