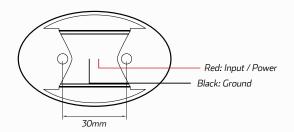

www.qvee.com.au

# LED Amber Marker Lamp

#LED50A

www.qvee.com.au

## DESCRIPTION

LED amber marker lamp. Features a 10 - 30V multi-volt circuitry to suit a wide range of applications. Comes with black mounting bracket, mounting screws and a pre-wired 300mm twin sheathed cable.

E-Mark approved.



Clear lens when not illuminated

#### FEATURES

- Water and dust proof IP67
- Compact and easily installed
- Multi-volt: 10 30 Volt
- ABS housing and polycarbonate lens
- E-Mark approved

#### DIMENSIONS



Side

36mm

#### Wiring Configuration



\*Dimension measurements include mounting brackets

### TECHNICAL SPECIFICATIONS

| Voltage                | • Multi-volt 10 - 30 V DC  | Lens Material | • Polycarbonate                            |
|------------------------|----------------------------|---------------|--------------------------------------------|
| IP Rating              | • IP67 Rated               | Lens Colour   | • Clear unless illuminated                 |
| LED Count              | • 4 LED's (Amber Coloured) | Accessories   | • Mounting Bracket<br>• Mounting Screws    |
| Estimated Working Life | • 100,000 Hours            |               |                                            |
| Base Material          | • ABS                      | Approvals     | • E4 E-Mark Approved<br>• SAE ISO/TS 16949 |