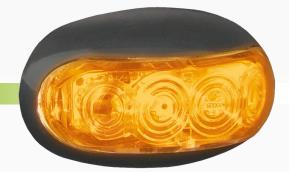

## DESCRIPTION

LED amber marker lamp. Features a 10 - 30V multi-volt circuitry to suit a wide range of applications. Comes with black mounting bracket, mounting screws and a pre-wired 300mm twin sheathed cable.

E-Mark approved.

Clear lens when not illuminated