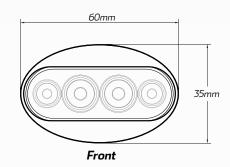

www.qvee.com.au

# LED Red Rear Marker Lamp

#LED50R

www.qvee.com.au

## DESCRIPTION

LED red marker lamp. Features a 10 - 30V multi-volt circuitry to suit a wide range of applications. Comes with black mounting bracket, mounting screws and a pre-wired 300mm twin sheathed cable.

E-Mark approved.



Clear lens when not illuminated

#### FEATURES

- Water and dust proof IP67
- Compact and easily installed
- Multi-volt: 10 30 Volt
- ABS housing and polycarbonate lens
- E-Mark approved

## DIMENSIONS



\*Dimension measurements include mounting brackets

### TECHNICAL SPECIFICATIONS

| Side |
|------|

36mm

#### Wiring Configuration



| Voltage                | • Multi-volt 10 - 30 V DC | Lens Material | Polycarbonate                                                 |
|------------------------|---------------------------|---------------|---------------------------------------------------------------|
| IP Rating              | • IP67 Rated              | Lens Colour   | • Clear unless illuminated                                    |
| LED Count              | • 4 LED's (Red Coloured)  | Accessories   | <ul> <li>Mounting Bracket</li> <li>Mounting Screws</li> </ul> |
| Estimated Working Life | • 100,000 Hours           |               |