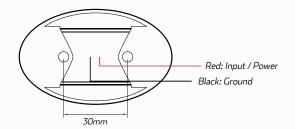

## DIMENSIONS

\*Dimension measurements include mounting brackets

#### Wiring Configuration

| Voltage                | • Multi-volt 10 - 30 V DC | Lens Material | Polycarbonate                                                 |
|------------------------|---------------------------|---------------|---------------------------------------------------------------|
| IP Rating              | • IP67 Rated              | Lens Colour   | • Clear unless illuminated                                    |
| LED Count              | • 4 LED's (Red Coloured)  | Accessories   | <ul> <li>Mounting Bracket</li> <li>Mounting Screws</li> </ul> |
| Estimated Working Life | • 100,000 Hours           |               |                                                               |
| Base Material          | • ABS                     | Approvals     | • E4 E-Mark approved<br>• SAE ISO/TS 16949                    |