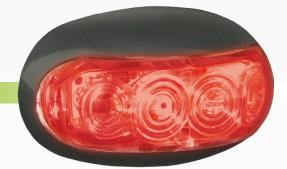

## DESCRIPTION

LED red marker lamp. Features a 10 - 30V multi-volt circuitry to suit a wide range of applications. Comes with black mounting bracket, mounting screws and a pre-wired 300mm twin sheathed cable.

E-Mark approved.

Clear lens when not illuminated