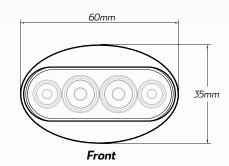

www.qvee.com.au

# LED Clear Marker Lamp

#LED50W

www.qvee.com.au

# DESCRIPTION

LED clear marker lamp. Features a 10 - 30V multi-volt circuitry to suit a wide range of applications. Comes with black mounting bracket, mounting screws and a pre-wired 300mm twin sheathed cable. E-Mark approved.



Clear lens when not illuminated

## FEATURES

- Water and dust proof IP67
- Compact and easily installed
- Multi-volt: 10 30 Volt
- ABS housing and polycarbonate lens
- E-Mark approved

## DIMENSIONS



\*Dimension measurements include mounting brackets

### TECHNICAL SPECIFICATIONS

| 2011111 |  |
|---------|--|
|         |  |
|         |  |
|         |  |
|         |  |
| Side    |  |

36mm

Wiring Configuration



• Multi-volt 10 - 30 V DC Lens Material Voltage Polycarbonate **IP** Rating • IP67 Rated Lens Colour • Clear unless illuminated LED Count • 4 LED's (Red Coloured) Mounting Bracket Accessories Mounting Screws Estimated Working Life • 100,000 Hours • E4 E-Mark Approved Approvals • SAE ISO/TS 16949 Base Material • ABS