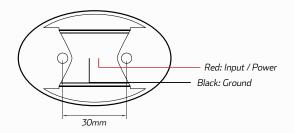

### TECHNICAL SPECIFICATIONS

| 2011111 |  |
|---------|--|
|         |  |
|         |  |
|         |  |
|         |  |
| Side    |  |

36mm

Wiring Configuration

• Multi-volt 10 - 30 V DC Lens Material Voltage Polycarbonate **IP** Rating • IP67 Rated Lens Colour • Clear unless illuminated LED Count • 4 LED's (Red Coloured) Mounting Bracket Accessories Mounting Screws Estimated Working Life • 100,000 Hours • E4 E-Mark Approved Approvals • SAE ISO/TS 16949 Base Material • ABS