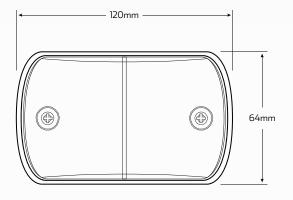

#### **DIMENSIONS**

| Wiring                 | • Pre-wired 500mm twin sheath |
|------------------------|-------------------------------|
| Mounting               | • Surface Mount, 77mm CTC     |
| Dimensions             | • 120mm L x 64mm W x 32mm H   |
| Estimated Working Life | • 100,000 Hours               |
| Approvals              | • ADR 45/01 & CRN 29715       |