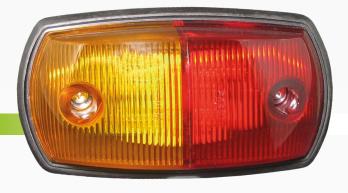

# LED Red / Amber Marker / Side Indicator Lamp

#LED60AR

www.qvee.com.au

#### DESCRIPTION

LED red/amber marker or side direction indicator lamp. 12-24V with black mounting bracket and mounting screws.

ADR approved.

Comes with 500mm pre-wired cable

#### **FEATURES**

- High visibility side marker / indicator lamp
- Easy to install surface mount
- Direct replacement for similiar style globe type marker lights
- Angled optics for maximum light output
- ADR approved