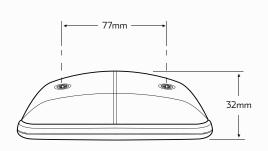

#### **DIMENSIONS**

| Wiring                 | • Pre-wired 500mm twin sheath |
|------------------------|-------------------------------|
| Mounting               | • Surface Mount, 77mm CTC     |
| Dimensions             | • 120mm L x 64mm W x 32mm H   |
| Estimated Working Life | • 100,000 Hours               |
| Approvals              | • ADR 45/01 & CRN 29715       |