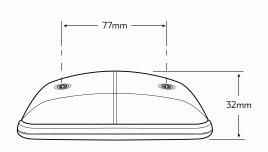

#### **DIMENSIONS**

| Wiring                 | • Pre-wired 500mm twin sheath |
|------------------------|-------------------------------|
| Mounting               | • Surface Mount, 77mm CTC     |
| Dimensions             | • 120mm L x 64mm W x 32mm H   |
| Estimated Working Life | • 100,000 Hours               |
| Approvals              | • ADR 45/01 & CRN 29715       |