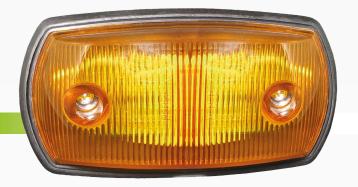

# LED Amber Marker / Side Indicator Lamp

#LED60A

www.qvee.com.au

#### DESCRIPTION

LED amber marker or side direction indicator lamp. 12-24V with black mounting bracket and mounting screws.

ADR approved.

Comes with 500mm pre-wired cable

#### **FEATURES**

- High visibility side marker / indicator lamp
- Easy to install surface mount
- Direct replacement for similiar style globe type marker lights
- Angled optics for maximum light output
- ADR approved