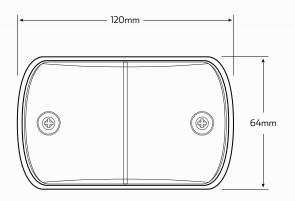

#### **DIMENSIONS**

| Wiring                 | • Pre-wired 500mm twin sheath |
|------------------------|-------------------------------|
| Mounting               | • Surface Mount, 77mm CTC     |
| Dimensions             | • 120mm L x 64mm W x 32mm H   |
| Estimated Working Life | • 100,000 Hours               |
| Approvals              | • ADR 45/01 & CRN 29715       |