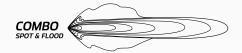

#### **BEAM COVERAGE**

| Beam Coverage      | • Combo Beam (8 x Flood, 32 x Spot)                            |
|--------------------|----------------------------------------------------------------|
| Colour Temperature | • 6000 K                                                       |
| Mounting           | • Side Bracket Mount                                           |
| Lens               | Polycarbonate Lens                                             |
| Dimensions         | • 625mm L x 120mm H x 85mm D<br>(including side bracket mount) |