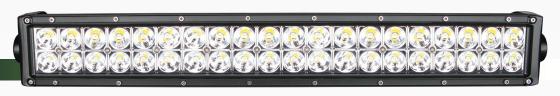

## DESCRIPTION

The LEDB12OC is a 120W lightbar that uses  $40 \times 3 \text{ W}$  high powered LED's. Features a rugged design and a virtually unbreakable polycarbonate lens. Approximately 50,000 hours lifespan on the LED's. This light bar is IP67 and EMC approved so there is no electrical interference.