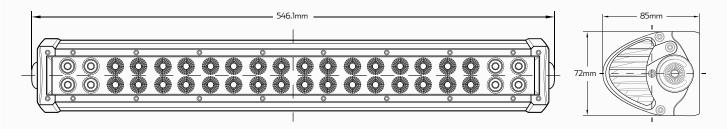

## TECHNICAL SPECIFICATIONS

| Voltage   | • 10 - 30 Volt               |
|-----------|------------------------------|
| IP Rating | • IP67 Rated                 |
| Lumens    | • 7,200 Lumens               |
| Wattage   | • 120 Watts                  |
| LED Count | • 40 x 3W High Powered LED's |

| Beam Coverage      | • Combo Beam (8 x Flood, 32 x Spot)                            |
|--------------------|----------------------------------------------------------------|
| Colour Temperature | • 6000 K                                                       |
| Mounting           | • Side Bracket Mount                                           |
| Lens               | Polycarbonate Lens                                             |
| Dimensions         | • 625mm L x 120mm H x 85mm D<br>(including side bracket mount) |