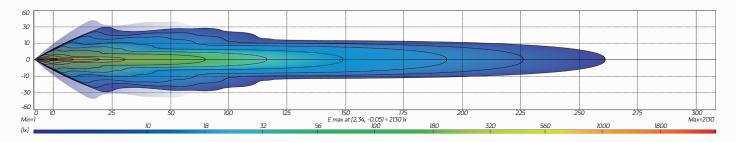

#### **BEAM COVERAGE**

| Beam Coverage      | • Combo Beam (8 x Flood, 32 x Spot)                            |
|--------------------|----------------------------------------------------------------|
| Colour Temperature | • 6000 K                                                       |
| Mounting           | • Side Bracket Mount                                           |
| Lens               | Polycarbonate Lens                                             |
| Dimensions         | • 625mm L x 120mm H x 85mm D<br>(including side bracket mount) |