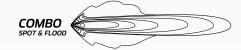

## **BEAM COVERAGE**

| Beam Coverage | • Combo Beam                                    |
|---------------|-------------------------------------------------|
| IP Rating     | • IP67 Rated                                    |
| Mounting      | Channel Mount                                   |
| Lens          | • 60° Polycarbonate Lens                        |
| Dimensions    | • 516mm (20") L x 80mm (3.1") H x 65mm (2.5") D |