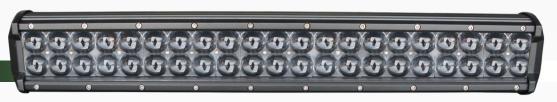

# 20" 126W High Powered LED Light Bar

#LEDB126C

www.qvee.com.au

### DESCRIPTION

The LEDB126C is a 126W light bar that uses  $42 \times 3W$  high powered LED's. Features a rugged design and a virtually unbreakable  $60^{\circ}$  polycarbonate lens. Approximately 50,000 hours LED lifespan. This light bar is IP67 rated and is EMC approved so there is no electrical interference.

## TECHNICAL SPECIFICATIONS

| Voltage            | • 10 - 30 Volt               |
|--------------------|------------------------------|
| Lumens             | • 7,220 Lumens               |
| Wattage            | • 126 Watts                  |
| Colour Temperature | • 6000 K                     |
| LED Count          | • 42 x 3W High Powered LED's |