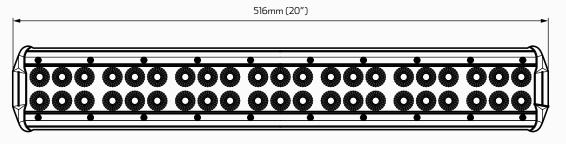

| Beam Coverage | • Combo Beam                                    |
|---------------|-------------------------------------------------|
| IP Rating     | • IP67 Rated                                    |
| Mounting      | Channel Mount                                   |
| Lens          | • 60° Polycarbonate Lens                        |
| Dimensions    | • 516mm (20") L x 80mm (3.1") H x 65mm (2.5") D |