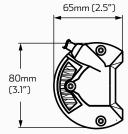

| Beam Coverage | • Combo Beam                                    |
|---------------|-------------------------------------------------|
| IP Rating     | • IP67 Rated                                    |
| Mounting      | Channel Mount                                   |
| Lens          | • 60° Polycarbonate Lens                        |
| Dimensions    | • 516mm (20") L x 80mm (3.1") H x 65mm (2.5") D |