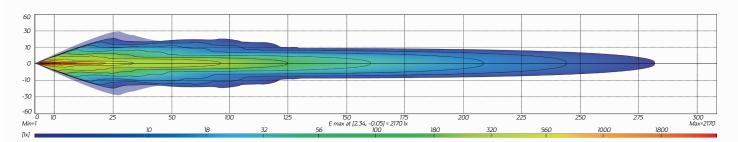

## **BEAM COVERAGE**

| Beam Coverage | • Combo Beam                                    |
|---------------|-------------------------------------------------|
| IP Rating     | • IP67 Rated                                    |
| Mounting      | Channel Mount                                   |
| Lens          | • 60° Polycarbonate Lens                        |
| Dimensions    | • 516mm (20") L x 80mm (3.1") H x 65mm (2.5") D |