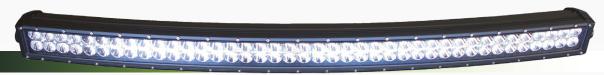

## 240W LED Curved Light Bar - Combo Beam

#LEDBC240C

www.qvee.com.au

DESCRIPTION

The LEDBC240C is a 240W curved lightbar that uses  $80 \times 3$  W high powered LED's. Features a rugged design and a virtually unbreakable polycarbonate lens. This light bar is IP67 and EMC approved so there is no electrical interference.

## TECHNICAL SPECIFICATIONS

| Voltage    | • 10- 30 Volt                |
|------------|------------------------------|
| IP Rating  | • IP67 Rated                 |
| Lumens     | • 14,400 Lumens              |
| Wattage    | • 240 Watts                  |
| LED Counts | • 80 x 3W High Powered LED's |

| Beam Coverage      | • Combo Beam                   |
|--------------------|--------------------------------|
| Colour Temperature | • 6000 K                       |
| Mounting           | • Side Bracket Mount           |
| Lens               | • Polycarbonate                |
| Dimensions         | • 1054.1mm L x 71mm H x 86mm D |