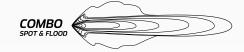

## **BEAM COVERAGE**

| Beam Coverage      | • Combo Beam                   |
|--------------------|--------------------------------|
| Colour Temperature | • 6000 K                       |
| Mounting           | • Side Bracket Mount           |
| Lens               | • Polycarbonate                |
| Dimensions         | • 1054.1mm L x 71mm H x 86mm D |