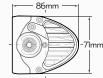

| Beam Coverage      | • Combo Beam                   |
|--------------------|--------------------------------|
| Colour Temperature | • 6000 K                       |
| Mounting           | • Side Bracket Mount           |
| Lens               | • Polycarbonate                |
| Dimensions         | • 1054.1mm L x 71mm H x 86mm D |