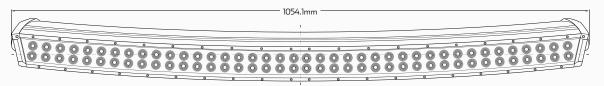

| Beam Coverage      | • Combo Beam                   |
|--------------------|--------------------------------|
| Colour Temperature | • 6000 K                       |
| Mounting           | • Side Bracket Mount           |
| Lens               | • Polycarbonate                |
| Dimensions         | • 1054.1mm L x 71mm H x 86mm D |