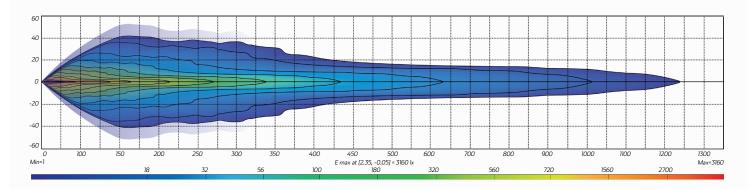

## **BEAM COVERAGE**

| Beam Coverage      | • Combo Beam                   |
|--------------------|--------------------------------|
| Colour Temperature | • 6000 K                       |
| Mounting           | • Side Bracket Mount           |
| Lens               | • Polycarbonate                |
| Dimensions         | • 1054.1mm L x 71mm H x 86mm D |