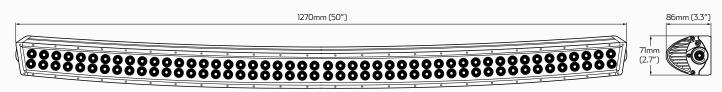

# 50" 288W LED Curved Lightbar

#LEDBC288C

www.qvee.com.au

### TECHNICAL SPECIFICATIONS

| Voltage    | • 10- 30 Volt                | Beam Coverage      | • Combo Beam                                              |
|------------|------------------------------|--------------------|-----------------------------------------------------------|
| IP Rating  | • IP67 Rated                 | Colour Temperature | • 6000 K                                                  |
| Lumens     | • 17,280 Lumens              | Lens Material      | Polycarbonate Lens                                        |
| Wattage    | • 288 Watts                  | Dimensions         | • 50″ L x 2.7″ H x 3.3″ D<br>• 1270mm L x 71mm H x 86mm D |
| LED Counts | • 96 x 3W High Powered LED's |                    |                                                           |