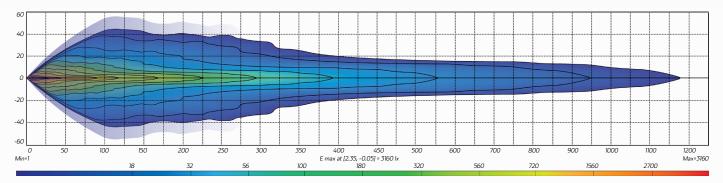

# BEAM COVERAGE

### TECHNICAL SPECIFICATIONS

| Voltage    | • 10- 30 Volt                | Beam Coverage      | • Combo Beam                                              |
|------------|------------------------------|--------------------|-----------------------------------------------------------|
| IP Rating  | • IP67 Rated                 | Colour Temperature | • 6000 K                                                  |
| Lumens     | • 17,280 Lumens              | Lens Material      | Polycarbonate Lens                                        |
| Wattage    | • 288 Watts                  | Dimensions         | • 50″ L x 2.7″ H x 3.3″ D<br>• 1270mm L x 71mm H x 86mm D |
| LED Counts | • 96 x 3W High Powered LED's |                    |                                                           |