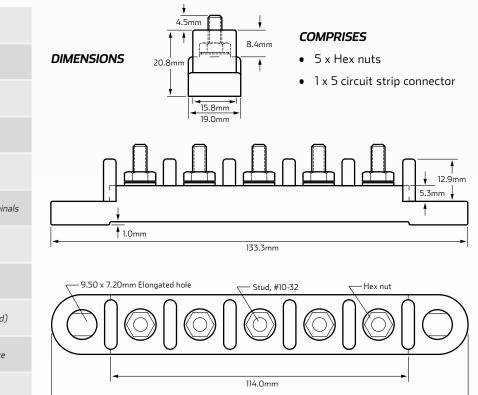

## DESCRIPTION

Cole Hersee 5 circuit connector strip with nickel plated brass terminal links and a moisture repellent moulded insulator base with barrier strips.

This connector is marine ready. Perfect for all automotive and marine applications.

## FEATURES

- Moisture repellent moulded insulator base
- Nickel-plated brass terminal links
- Cole Hersee marine quality

## TECHNICAL SPECIFICATIONS

| No. of Circuits   | • 5 circuits                                                      |
|-------------------|-------------------------------------------------------------------|
| No. of Rows       | • Single / 1 row                                                  |
| Base Material     | <ul> <li>Moisture-repellent<br/>moulded insulator base</li> </ul> |
| Base Finish       | • Black                                                           |
| Contact Type      | • Threaded studs                                                  |
| Terminal Material | • Nickel plated brass terminals                                   |
| Terminal Size     | • Stud, #10 - 32                                                  |
| Mounting Style    | • Surface mount                                                   |
| Mount Screws      | • 1/4″ screws (not included)                                      |
| Mounting          | • 114.0mm centre to centre                                        |
| Dimensions        | • 24mm H x 19mm W<br>x 133mm L                                    |
|                   |                                                                   |