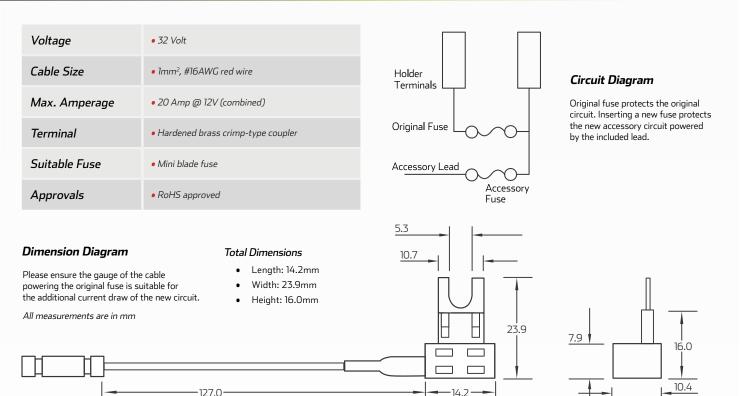

www.qvee.com.au

## 'Add A Circuit' Mini Blade Fuse Holder #QVFHM200

www.qvee.com.au

## DESCRIPTION

'Add A Circuit' inline fuse holder to suit mini blade fuses. Allows you to quickly and easily add a circuit without the need for splicing cables. Fuses are not included.

## TECHNICAL SPECIFICATIONS



## PART NUMBERS

| Part Number. | Amperage        | Pack Quantity     | Description                                                                                         |
|--------------|-----------------|-------------------|-----------------------------------------------------------------------------------------------------|
| QVFHM200     | • 20A @ 12 Volt | • 1 fuse holder   | • Individual 'Add A Circuit' inline fuse holder to suit mini blade fuse. Fuses are not included.    |
| QVFHM200/10  |                 | • 10 fuse holders | • Pack of 10 ' Add A Circuit' inline fuse holders to suit mini blade fuses. Fuses are not included. |