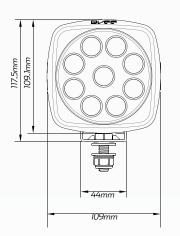

# TECHNICAL SPECIFICATIONS

| Voltage   | • 9 - 32 Volt / 27W                 |
|-----------|-------------------------------------|
| IP Rating | • IP68 Rated                        |
| Lumens    | • Raw: 2,700lm / Effective: 2,000lm |
| LED Count | • 9 x 3W High Powered CREE LED's    |
| Lens      | • Polycarbonate Lens                |

| Beam Coverage      | • Euro Beam                                                   |
|--------------------|---------------------------------------------------------------|
| Colour Temperature | • 6,000K                                                      |
| Accessories        | • Stainless Steel Brackets<br>• 1 x DT DEUTSCH Plug Connector |
| Dimensions         | • 109mm L x 117.5mm H x 74.9mm D                              |