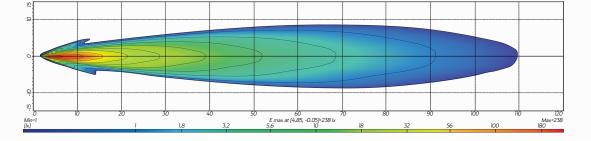

### **BEAM COVERAGE**

| Beam Coverage      | • Euro Beam                                                   |
|--------------------|---------------------------------------------------------------|
| Colour Temperature | • 6,000K                                                      |
| Accessories        | • Stainless Steel Brackets<br>• 1 x DT DEUTSCH Plug Connector |
| Dimensions         | • 109mm L x 117.5mm H x 74.9mm D                              |