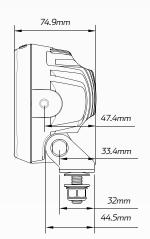

# TECHNICAL SPECIFICATIONS

| Voltage   | • 9 - 32 Volt / 27W                 |
|-----------|-------------------------------------|
| IP Rating | • IP68 Rated                        |
| Lumens    | • Raw: 2,700lm / Effective: 2,000lm |
| LED Count | • 9 x 3W High Powered CREE LED's    |
| Lens      | • Polycarbonate Lens                |

| Beam Coverage      | • Euro Beam                                                   |
|--------------------|---------------------------------------------------------------|
| Colour Temperature | • 6,000K                                                      |
| Accessories        | • Stainless Steel Brackets<br>• 1 x DT DEUTSCH Plug Connector |
| Dimensions         | • 109mm L x 117.5mm H x 74.9mm D                              |