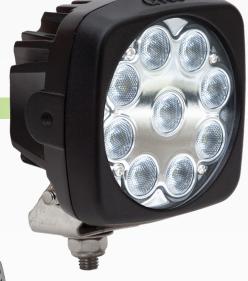

## DESCRIPTION

The QVEE 27W high powered square LED worklight has 9 x 3W high powered CREE LED's, putting out a massive 2,700 lumens.

This lamp is rugged and extremely robust to suit extreme conditions. Suits mining, transport, earthmoving, the serious 4WD enthusiast or any heavy duty application.

# TECHNICAL SPECIFICATIONS

| Voltage   | • 9 - 32 Volt / 27W                 |
|-----------|-------------------------------------|
| IP Rating | • IP68 Rated                        |
| Lumens    | • Raw: 2,700lm / Effective: 2,000lm |
| LED Count | • 9 x 3W High Powered CREE LED's    |
| Lens      | • Polycarbonate Lens                |