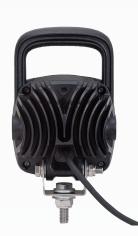

#### DESCRIPTION

The QVEE 27W high powered square LED worklight has 9 x 3W high powered CREE LED's, putting out a massive 2,700 lumens.

This lamp is rugged and extremely robust to suit extreme conditions. Suits mining, transport, earthmoving, the serious 4WD enthusiast or any heavy duty application. Comes with handle.