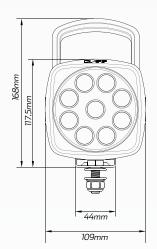

| Beam Coverage      | • Euro Beam                                                   |
|--------------------|---------------------------------------------------------------|
| Colour Temperature | • 6,000K                                                      |
| Accessories        | • Stainless Steel Brackets<br>• 1 x DT DEUTSCH Plug Connector |
| Dimensions         | • 109mm L x 168mm H x 74.9mm D                                |