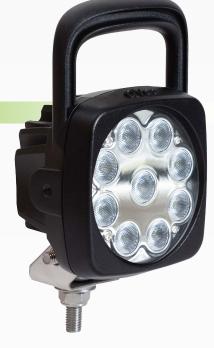

#### DESCRIPTION

The QVEE 27W high powered square LED worklight has 9 x 3W high powered CREE LED's, putting out a massive 2,700 lumens.

This lamp is rugged and extremely robust to suit extreme conditions. Suits mining, transport, earthmoving, the serious 4WD enthusiast or any heavy duty application. Comes with handle.

## TECHNICAL SPECIFICATIONS

| Voltage   | • 9 - 32 Volt / 27W                 |
|-----------|-------------------------------------|
| IP Rating | • IP68 Rated                        |
| Lumens    | • Raw: 2,700lm / Effective: 2,000lm |
| LED Count | • 9 x 3W High Powered CREE LED's    |
| Lens      | Polycarbonate Lens                  |