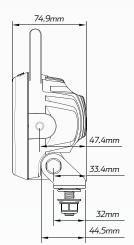

| Beam Coverage      | • Euro Beam                                                   |
|--------------------|---------------------------------------------------------------|
| Colour Temperature | • 6,000K                                                      |
| Accessories        | • Stainless Steel Brackets<br>• 1 x DT DEUTSCH Plug Connector |
| Dimensions         | • 109mm L x 168mm H x 74.9mm D                                |