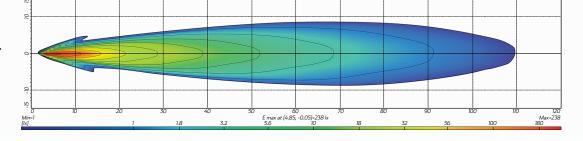

# **BEAM COVERAGE**

| Beam Coverage      | • Euro Beam                                                   |
|--------------------|---------------------------------------------------------------|
| Colour Temperature | • 6,000K                                                      |
| Accessories        | • Stainless Steel Brackets<br>• 1 x DT DEUTSCH Plug Connector |
| Dimensions         | • 109mm L x 168mm H x 74.9mm D                                |