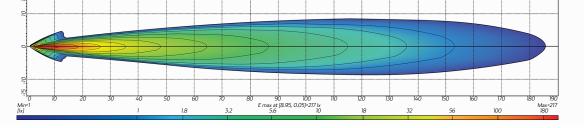

### **BEAM COVERAGE**

| Beam Coverage      | • Spot Beam                                                   |
|--------------------|---------------------------------------------------------------|
| Colour Temperature | • 6,000K                                                      |
| Accessories        | • Stainless Steel Brackets<br>• 1 x DT DEUTSCH Plug Connector |
| Dimensions         | • 109mm L x 168mm H x 74.9mm D                                |