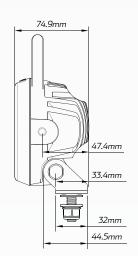

| Beam Coverage      | • Spot Beam                                                   |
|--------------------|---------------------------------------------------------------|
| Colour Temperature | • 6,000K                                                      |
| Accessories        | • Stainless Steel Brackets<br>• 1 x DT DEUTSCH Plug Connector |
| Dimensions         | • 109mm L x 168mm H x 74.9mm D                                |