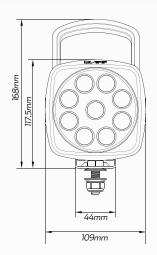

| Beam Coverage      | • Spot Beam                                                   |
|--------------------|---------------------------------------------------------------|
| Colour Temperature | • 6,000K                                                      |
| Accessories        | • Stainless Steel Brackets<br>• 1 x DT DEUTSCH Plug Connector |
| Dimensions         | • 109mm L x 168mm H x 74.9mm D                                |