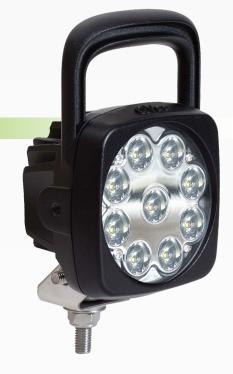

### DESCRIPTION

The QVEE 27W high powered square LED worklight has 9 x 3W high powered CREE LED's, putting out a massive 2,700 lumens.

This lamp is rugged and extremely robust to suit extreme conditions. Suits mining, transport, earthmoving, the serious 4WD enthusiast or any heavy duty application. Comes with handle.

## TECHNICAL SPECIFICATIONS

| Voltage   | • 9 - 32 Volt / 27W                 |
|-----------|-------------------------------------|
| IP Rating | • IP68 Rated                        |
| Lumens    | • Raw: 2,700lm / Effective: 2,000lm |
| LED Count | • 9 x 3W High Powered CREE LED's    |
| Lens      | Polycarbonate Lens                  |