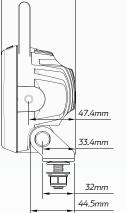

74.9mm

## TECHNICAL SPECIFICATIONS

| Voltage            | • 9 - 32 Volt / 27W                                                           |
|--------------------|-------------------------------------------------------------------------------|
| IP Rating          | • IP68 Rated                                                                  |
| Lumens             | • Raw: 2,700lm / Effective: 2,000lm                                           |
| LED Count          | • 9 x 3W High Powered CREE® LED's                                             |
| Lens               | Polycarbonate Lens                                                            |
| Beam Coverage      | • Flood Beam                                                                  |
| Colour Temperature | • 6000 K                                                                      |
| Accessories        | <ul> <li>Stainless Steel Brackets</li> <li>1x DT DEUTSCH Connector</li> </ul> |
| Dimension          | • 109mm L x 168mm H x 74.9mm D                                                |