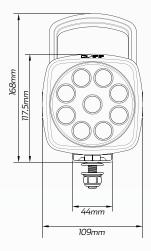

## TECHNICAL SPECIFICATIONS

| Voltage            | • 9 - 32 Volt / 27W                                                           |
|--------------------|-------------------------------------------------------------------------------|
| IP Rating          | • IP68 Rated                                                                  |
| Lumens             | • Raw: 2,700lm / Effective: 2,000lm                                           |
| LED Count          | • 9 x 3W High Powered CREE® LED's                                             |
| Lens               | Polycarbonate Lens                                                            |
| Beam Coverage      | • Flood Beam                                                                  |
| Colour Temperature | • 6000 K                                                                      |
| Accessories        | <ul> <li>Stainless Steel Brackets</li> <li>1x DT DEUTSCH Connector</li> </ul> |
| Dimension          | • 109mm L x 168mm H x 74.9mm D                                                |