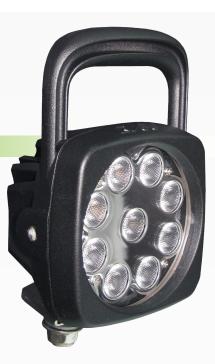

# 27W High Powered Square LED Worklight With Handle - Flood Beam #QV9L28HWF

www.qvee.com.au

## DESCRIPTION

The QVEE 27W high powered square LED worklight has 9 x 3W high powered CREE LED's, putting out a massive 2,700 lumens.

This lamp is rugged and extremely robust to suit extreme conditions. Suits mining, transport, earthmoving, the serious 4WD enthusiast or any heavy duty application. Comes with handle.

## TECHNICAL SPECIFICATIONS

| Voltage            | • 9 - 32 Volt / 27W                                                           |
|--------------------|-------------------------------------------------------------------------------|
| IP Rating          | • IP68 Rated                                                                  |
| Lumens             | • Raw: 2,700lm / Effective: 2,000lm                                           |
| LED Count          | • 9 x 3W High Powered CREE® LED's                                             |
| Lens               | Polycarbonate Lens                                                            |
| Beam Coverage      | • Flood Beam                                                                  |
| Colour Temperature | • 6000 K                                                                      |
| Accessories        | <ul> <li>Stainless Steel Brackets</li> <li>1x DT DEUTSCH Connector</li> </ul> |
| Dimension          | • 109mm L x 168mm H x 74.9mm D                                                |