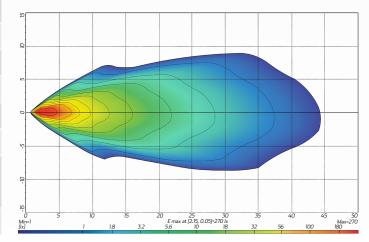

## TECHNICAL SPECIFICATIONS

| Voltage            | • 9 - 32 Volt / 27W                                                           |
|--------------------|-------------------------------------------------------------------------------|
| IP Rating          | • IP68 Rated                                                                  |
| Lumens             | • Raw: 2,700lm / Effective: 2,000lm                                           |
| LED Count          | • 9 x 3W High Powered CREE® LED's                                             |
| Lens               | Polycarbonate Lens                                                            |
| Beam Coverage      | • Flood Beam                                                                  |
| Colour Temperature | • 6000 K                                                                      |
| Accessories        | <ul> <li>Stainless Steel Brackets</li> <li>1x DT DEUTSCH Connector</li> </ul> |
| Dimension          | • 109mm L x 168mm H x 74.9mm D                                                |

#### **BEAM COVERAGE**