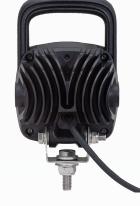

## DESCRIPTION

The QVEE 27W high powered square LED worklight has 9 x 3W high powered CREE LED's, putting out a massive 2,700 lumens.

This lamp is rugged and extremely robust to suit extreme conditions. Suits mining, transport, earthmoving, the serious 4WD enthusiast or any heavy duty application. Comes with handle.