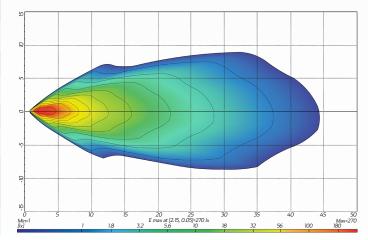

### **BEAM COVERAGE**

#### TECHNICAL SPECIFICATIONS

| Voltage            | • 9 - 32 Volt / 27W                                     |
|--------------------|---------------------------------------------------------|
| IP Rating          | • IP68 Rated                                            |
| Lumens             | • Raw: 2,700lm / Effective: 2,000lm                     |
| LED Count          | • 9 x 3W High Powered CREE® LED's                       |
| Lens               | Polycarbonate Lens                                      |
| Beam Coverage      | • Flood Beam                                            |
| Colour Temperature | • 6000 K                                                |
| Accessories        | • Stainless Steel Brackets<br>• 1x DT DEUTSCH Connector |
| Dimensions         | • 109mm L x 117.5mm H x 74.9mm D                        |