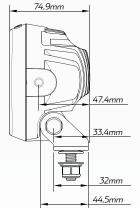

#### TECHNICAL SPECIFICATIONS

| Voltage            | • 9 - 32 Volt / 27W                                     |
|--------------------|---------------------------------------------------------|
| IP Rating          | • IP68 Rated                                            |
| Lumens             | • Raw: 2,700lm / Effective: 2,000lm                     |
| LED Count          | • 9 x 3W High Powered CREE® LED's                       |
| Lens               | Polycarbonate Lens                                      |
| Beam Coverage      | • Flood Beam                                            |
| Colour Temperature | • 6000 K                                                |
| Accessories        | • Stainless Steel Brackets<br>• 1x DT DEUTSCH Connector |
| Dimensions         | • 109mm L x 117.5mm H x 74.9mm D                        |