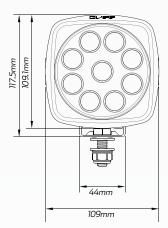

#### TECHNICAL SPECIFICATIONS

| Voltage            | • 9 - 32 Volt / 27W                                     |
|--------------------|---------------------------------------------------------|
| IP Rating          | • IP68 Rated                                            |
| Lumens             | • Raw: 2,700lm / Effective: 2,000lm                     |
| LED Count          | • 9 x 3W High Powered CREE® LED's                       |
| Lens               | Polycarbonate Lens                                      |
| Beam Coverage      | • Flood Beam                                            |
| Colour Temperature | • 6000 K                                                |
| Accessories        | • Stainless Steel Brackets<br>• 1x DT DEUTSCH Connector |
| Dimensions         | • 109mm L x 117.5mm H x 74.9mm D                        |