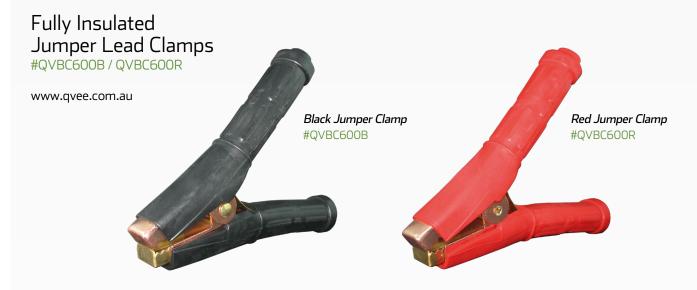

## DESCRIPTION

Heavy duty, fully insulated black (QVBC600B) and red (QVBC600R) jumper lead clamps. Sold separately. Rated for applications of up to 600 Amps. Includes copper eyelet for easy cable connections.

## PART NUMBERS

| Part No.# | Colour  | Description                                                                     |  |
|-----------|---------|---------------------------------------------------------------------------------|--|
| QVBC600R  | • Red   | Heavy duty, fully insulated red copper jumper lead clamp. Rated at 600 Amp.     |  |
| QVBC600B  | • Black | • Heavy duty, fully insulated black copper jumper lead clamp. Rated at 600 Amp. |  |