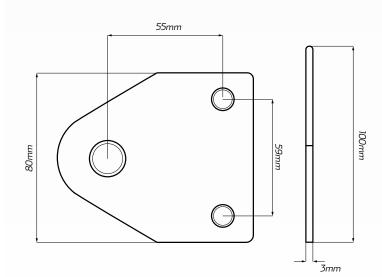

## TECHNICAL SPECIFICATIONS

| Material      | • Stainless steel          |
|---------------|----------------------------|
| Colour        | • Black powder coated      |
| Dimensions    | • 100mm L x 80mm H x 3mm D |
| Mounting      | • 59mm CTC                 |
| Hole Diameter | • 14mm Ø                   |

## DIMENSIONS

Spotlight/worklight mount

Safety flag mount