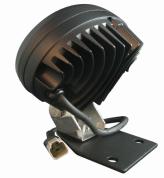

#### DESCRIPTION

Heavy duty black powder coated flat bracket.

A perfect mounting bracket for QVEE's spotlights, worklights & safety flags.

Will also suit any other brand spotlight or worklight with a mounting bolt smaller than 14mm diameter.

## DIMENSIONS

Spotlight/worklight mount

Safety flag mount