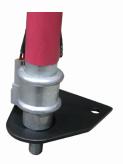

#### DESCRIPTION

Heavy duty black powder coated flat bracket.

A perfect mounting bracket for QVEE's spotlights, worklights & safety flags.

Will also suit any other brand spotlight or worklight with a mounting bolt smaller than 14mm diameter.

## DIMENSIONS

Spotlight/worklight mount

Safety flag mount