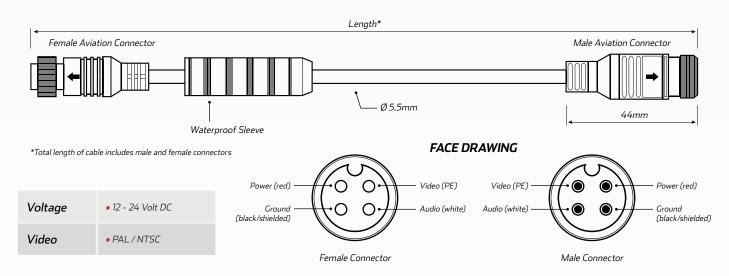

www.qvee.com.au

## Reverse Camera Extension Lead

#QVCML

www.qvee.com.au

## DESCRIPTION

QVEE reverse camera extensions lead to suit all QVEE cameras and monitors.

- Heavy duty waterproof extension cable.
- 4-pin cable configuration, deals both power and AV transmission through a single connection.
- Perfect for trucks, utes, caravans and mine spec vehicles.



*Works with other backup - dash cam rear view cameras that offers 4-pin connections* 

## TECHNICAL SPECIFICATIONS



## PART NUMBERS

| Part Number | Length     | Description                                                                                           |
|-------------|------------|-------------------------------------------------------------------------------------------------------|
| QVCML3MHD   | • 3 Metre  | • 3 metre 4-pin female to 4-pin male reverse camera extension lead to suit QVEE cameras and monitors  |
| QVCML5MHD   | • 5 Metre  | • 5 metre 4-pin female to 4-pin male reverse camera extension lead to suit QVEE cameras and monitors  |
| QVCML7MHD   | • 7 Metre  | • 7 metre 4-pin female to 4-pin male reverse camera extension lead to suit QVEE cameras and monitors  |
| QVCML10MHD  | • 10 Metre | • 10 metre 4-pin female to 4-pin male reverse camera extension lead to suit QVEE camera