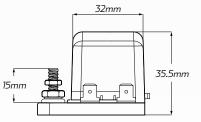

www.qvee.com.au

# LED ATO Blade Fuse Block #QVFB4LED

www.qvee.com.au

## DESCRIPTION

4 way LED fuse box to suit standard (ATO) blade fuses. Features a transparent cover and 6.3mm blade terminal connections. Has a single power in.

## FEATURES

- Maximum voltage of 32V DC
- PBT base with polycarbonate cover
- Copper tin plated terminal connections
- 10-32 stud input terminal with hexnut & washer
- Fuses are not included

# DIMENSIONS



Unit tolerance: +/- 1mm Terminals size: 6.3mm +/- 0.5





### TECHNICAL SPECIFICATIONS

| Voltage           | • 32 Volt DC max                      | Output / Wire   | • 6.3mm terminal / #12-16AWG wire    |
|-------------------|---------------------------------------|-----------------|--------------------------------------|
| Current Rating    | • 30A per circuit, 100A max per block | Input / Wire    | • 10-32 stud terminal / #4-6AWG wire |
| Materials         | • PBT base with polycarbonate cover   | Torque Rating   | • 2.25Nm max                         |
| Terminal Material | • Copper with tin plating             | Mounting Torque | • 0.9Nm max                          |





#### Mounting Dimensions

Unit tolerance: +/- 1mm Mounting torque: 0.9Nm max