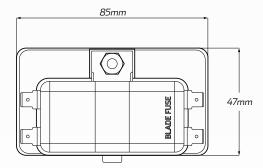

www.qvee.com.au

# LED ATO Blade Fuse Block #QVFB4LED

www.qvee.com.au

## DESCRIPTION

4 way LED fuse box to suit standard (ATO) blade fuses. Features a transparent cover and 6.3mm blade terminal connections. Has a single power in.

## FEATURES

- Maximum voltage of 32V DC
- PBT base with polycarbonate cover
- Copper tin plated terminal connections
- 10-32 stud input terminal with hexnut & washer
- Fuses are not included

# DIMENSIONS



Unit tolerance: +/- 1mm Terminals size: 6.3mm +/- 0.5





### TECHNICAL SPECIFICATIONS

| Voltage           | • 32 Volt DC max                      | Output / Wire   | • 6.3mm terminal / #12-16AWG wire    |
|-------------------|---------------------------------------|-----------------|--------------------------------------|
| Current Rating    | • 30A per circuit, 100A max per block | Input / Wire    | • 10-32 stud terminal / #4-6AWG wire |
| Materials         | • PBT base with polycarbonate cover   | Torque Rating   | • 2.25Nm max                         |
| Terminal Material | • Copper with tin plating             | Mounting Torque | • 0.9Nm max                          |





#### Mounting Dimensions

Unit tolerance: +/- 1mm Mounting torque: 0.9Nm max