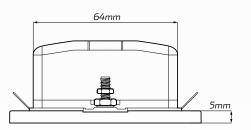

www.qvee.com.au

# LED ATO Blade Fuse Block #QVFB4LED

www.qvee.com.au

## DESCRIPTION

4 way LED fuse box to suit standard (ATO) blade fuses. Features a transparent cover and 6.3mm blade terminal connections. Has a single power in.

## FEATURES

- Maximum voltage of 32V DC
- PBT base with polycarbonate cover
- Copper tin plated terminal connections
- 10-32 stud input terminal with hexnut & washer
- Fuses are not included

# DIMENSIONS



Unit tolerance: +/- 1mm Terminals size: 6.3mm +/- 0.5





### TECHNICAL SPECIFICATIONS

| Voltage           | • 32 Volt DC max                      | Output / Wire   | • 6.3mm terminal / #12-16AWG wire    |
|-------------------|---------------------------------------|-----------------|--------------------------------------|
| Current Rating    | • 30A per circuit, 100A max per block | Input / Wire    | • 10-32 stud terminal / #4-6AWG wire |
| Materials         | • PBT base with polycarbonate cover   | Torque Rating   | • 2.25Nm max                         |
| Terminal Material | • Copper with tin plating             | Mounting Torque | • 0.9Nm max                          |





#### Mounting Dimensions

Unit tolerance: +/- 1mm Mounting torque: 0.9Nm max