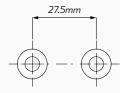

# DIMENSIONS

Unit tolerance: +/- 1mm Terminals size: 6.3mm +/- 0.5

#### Mounting Dimensions

Unit tolerance: +/- 1mm Mounting torque: 0.9Nm max