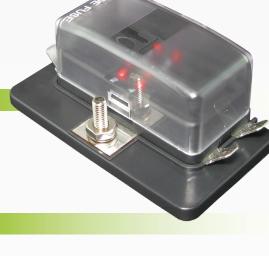

## DESCRIPTION

4 way LED fuse box to suit standard (ATO) blade fuses. Features a transparent cover and 6.3mm blade terminal connections. Has a single power in.