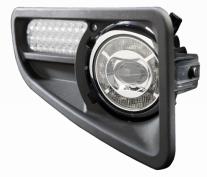

## DESCRIPTION

The QVFLARB driving light has been specifically designed to suit and replace the standard halogen lamp in ARB Bullbars. Its streamlined design, coupled with its DRL function, provides a brilliant driving light.

## DIMENSIONS

200mm

\*Specifically designed to suit ARB Deluxe Bullbars.