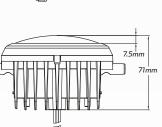

www.qvee.com.au

## 10W High Powered Driving Light with DRL Function # QVFLARB

www.qvee.com.au

## DESCRIPTION

The QVFLARB driving light has been specifically designed to suit and replace the standard halogen lamp in ARB Bullbars. Its streamlined design, coupled with its DRL function, provides a brilliant driving light.

The QVFLARB also compliments the QVBBAWS LED bullbar lamp which is also designed to suit the ARB Bullbar.

## DIMENSIONS







200mm

\*Specifically designed to suit ARB Deluxe Bullbars.



## TECHNICAL SPECIFICATIONS

| Voltage     | • 10-30 Volt            | Lumen Rating  | • DRIVING - 500 Lumens, DRL-420 Lumens |
|-------------|-------------------------|---------------|----------------------------------------|
| IP Rating   | • IP68 Rated            | Kelvin Rating | • 6000 ± 300K                          |
| LED Wattage | • DRIVING - 10W, DRL-2W | Lens Material | Polycarbonate Lens                     |