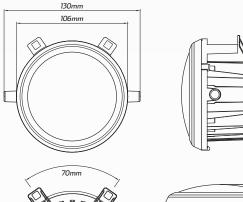

www.qvee.com.au

## 10W High Powered Driving Light with DRL Function # QVFLARB

www.qvee.com.au

## DESCRIPTION

The QVFLARB driving light has been specifically designed to suit and replace the standard halogen lamp in ARB Bullbars. Its streamlined design, coupled with its DRL function, provides a brilliant driving light.

The QVFLARB also compliments the QVBBAWS LED bullbar lamp which is also designed to suit the ARB Bullbar.

## DIMENSIONS







200mm

\*Specifically designed to suit ARB Deluxe Bullbars.



## TECHNICAL SPECIFICATIONS

| Voltage     | • 10-30 Volt            | Lumen Rating  | • DRIVING - 500 Lumens, DRL-420 Lumens |
|-------------|-------------------------|---------------|----------------------------------------|
| IP Rating   | • IP68 Rated            | Kelvin Rating | • 6000 ± 300K                          |
| LED Wattage | • DRIVING - 10W, DRL-2W | Lens Material | Polycarbonate Lens                     |