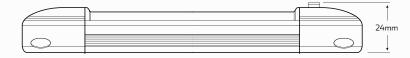

### **DIMENSIONS**

Comes with pre-wired twin core cable

Easy to mount

| Estimated Working Life | • 100,000 Hours             |
|------------------------|-----------------------------|
| Mount                  | • 244mm Centre to Centre    |
| Dimensions             | • 260mm L x 40mm W x 24mm D |
| Approvals              | • CE Certification, RoHS    |