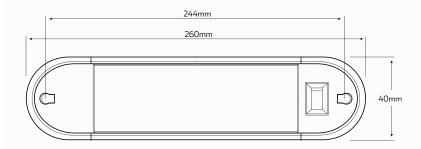

### **DIMENSIONS**

Comes with pre-wired twin core cable

Easy to mount

| Estimated Working Life | • 100,000 Hours             |
|------------------------|-----------------------------|
| Mount                  | • 244mm Centre to Centre    |
| Dimensions             | • 260mm L x 40mm W x 24mm D |
| Approvals              | • CE Certification, RoHS    |