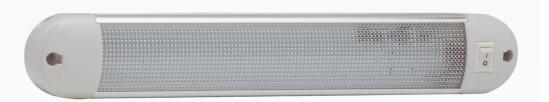

### DESCRIPTION

QVI260WBL 24V LED Interior lamp with White End Caps. The light is fitted with 36 ultra bright SMD LED's and an ON/OFF rocker switch.

Ideal for tool boxes, motor homes, caravans, etc.

- Voltage: 24 Volt
- Easy to install surface mount
- Waterproof, shockproof and rustproof
- Up to 100,000 hours estimated life span