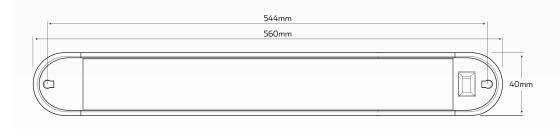

## **DIMENSIONS**

Comes with pre-wired twin core cable

Easy to mount

| Estimated Working Life | • 100,000 Hours             |
|------------------------|-----------------------------|
| Mount                  | • 544mm Centre to Centre    |
| Dimensions             | • 560mm L x 40mm W x 24mm D |
| Approvals              | • CE Certification, RoHS    |