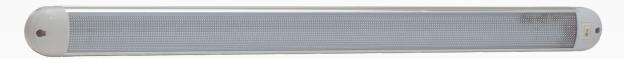

## DESCRIPTION

QVI560WBL 10-30V LED Interior lamp with White End Caps. The light is fitted with 94 ultra bright SMD LED's and an ON/OFF rocker switch. Comes with fitting screws.

Ideal for tool boxes, motor homes, caravans, etc.