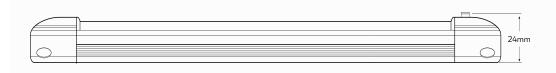

| Estimated Working Life | • 100,000 Hours             |
|------------------------|-----------------------------|
| Mount                  | • 544mm Centre to Centre    |
| Dimensions             | • 560mm L x 40mm W x 24mm D |
| Approvals              | • CE Certification, RoHS    |