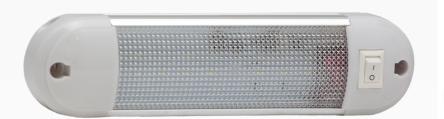

# LED Interior Lamp With ON/OFF Switch

#QVI64WBL

www.qvee.com.au

#### DESCRIPTION

QVI64WBL 10-30V LED Interior lamp with White End Caps. The light is fitted with 18 ultra bright SMD LED's and an ON/OFF rocker switch.

Ideal for tool boxes, motor homes, caravans, etc.

- Multivolt: 10 30 Volt
- Easy to install surface mount
- Waterproof, shockproof and rustproof
- Up to 100,000 hours estimated life span