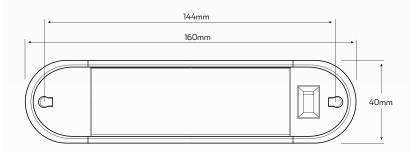

#### DIMENSIONS

Comes with pre-wired twin core cable

Easy to mount

| Estimated Working Life | • 100,000 Hours             |
|------------------------|-----------------------------|
| Mount                  | • 144mm Centre to Centre    |
| Dimensions             | • 160mm L x 40mm W x 24mm D |
| Approvals              | • CE Certification, RoHS    |