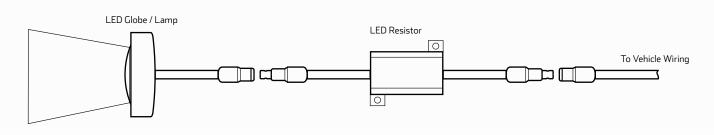

www.qvee.com.au

# LED Load Resistor #QVLR

www.qvee.com.au

#### DESCRIPTION

LED lamps have a very low current draw and this can often lead to problems with flasher units causing the indicators to flash quickly.

These LED load resistors are designed to eliminate the problems caused when an LED lamp is used to replace a globe type lamp.

### FEATURES

- Ready to use, simply connect wiring through the provided plugs.
- Supplied with mounting screws
- Suitable for most LED globe applications

## COMPRISES

- 1x LED load resistor
- 1x Pre-wired connector
- 1x Mounting screws set

### WIRING DIAGRAM



Globe and female wiring harness not included

## TECHNICAL SPECIFICATIONS

| Part Number. | Voltage | Wattage  | Resistance | Descriptions                                                  |
|--------------|---------|----------|------------|---------------------------------------------------------------|
| QVLR12       | 12 Volt | 30 Watts | 12 Ohms    | 12 Volt / 30 Watt LED load resistor with pre-wired connectors |
| QVLR24       | 24 Volt | 30 Watts | 36 Ohms    | 24 Volt / 30 Watt LED load resistor with pre-wired connectors |