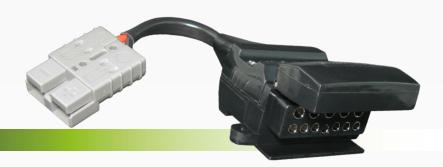

## 50A Anderson Adapter with 12 Pin Socket

#QVLSY5012P

www.qvee.com.au

## DESCRIPTION

Heavy duty 50A Anderson plug to a 12 pin socket adapter lead. Wired with 6mm twin sheathed high current cable.

Designed to allow the flexibility of charging your caravans or camper van battery. Not to be used while towing.

## **FEATURES**

- Suited for 12 & 24 Volt applications
- 50 Amp Anderson connector
- 6mm twin sheathed cable for high current devices
- Fitted with Narva 12 pin flat trailer socket
- Australian made

Pre-wired with a Narva 12 pin flat trailer socket