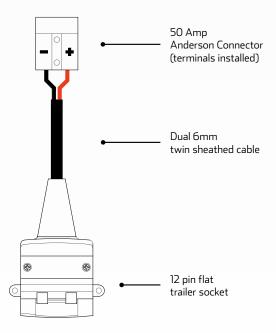

## **FEATURES**

- Suited for 12 & 24 Volt applications
- 50 Amp Anderson connector
- 6mm twin sheathed cable for high current devices
- Fitted with Narva 12 pin flat trailer socket
- Australian made

Pre-wired with a Narva 12 pin flat trailer socket

## TECHNICAL SPECIFICATIONS

Plug cable entry view. Based on standard 12 pin wiring system

| Suitable Voltage | • 12 & 24 Volt applications                                        |
|------------------|--------------------------------------------------------------------|
| Cable Length     | • 75mm                                                             |
| Cable Type       | • 6mm twin sheathed cable                                          |
| Cable Connector  | 12 pin trailer plug Pre-wired 50A 600V Anderson style plug         |
| Applications     | • Caravans & campers, batteries,<br>fridges & high powered devices |