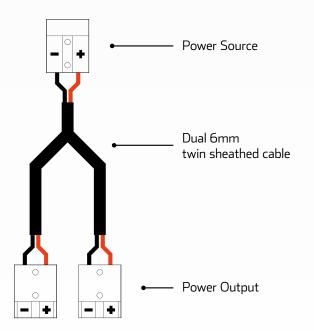

## DESCRIPTION

Heavy duty twin 50A Anderson style battery connector. Wired with 6mm twin sheathed high current cable.

Designed to allow the powering of 2 high draw appliances at the same time.

Made in Australia.

## **FEATURES**

- 3 x 50 Amp Anderson connectors
- 6mm twin sheathed cable for high current devices
- Designed to run two appliances from one source of power
- Suitable for use with fridges & other high powered devices
- Australian made

## TECHNICAL SPECIFICATIONS

| Suitable Voltage     | • 12 / 24 Volt applications                                                                               |
|----------------------|-----------------------------------------------------------------------------------------------------------|
| Withstanding Voltage | • 600 Volt (Anderson plug only)                                                                           |
| Amperage             | • 50 Amps                                                                                                 |
| Cable Size           | • 6mm twin sheathed cable                                                                                 |
| Cable Length         | • 160mm                                                                                                   |
| Cable Connector      | <ul> <li>Input: 50A 600V Anderson style plug</li> <li>Output: 2 x 50A 600V Anderson style plug</li> </ul> |
| Applications         | • Caravans & campers, batteries,<br>fridges & high powered devices, solar panels                          |