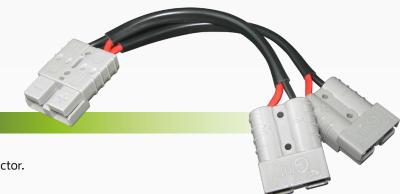

## DESCRIPTION

Heavy duty twin 50A Anderson style battery connector. Wired with 6mm twin sheathed high current cable.

Designed to allow the powering of 2 high draw appliances at the same time.

Made in Australia.

## **FEATURES**

- 3 x 50 Amp Anderson connectors
- 6mm twin sheathed cable for high current devices
- Designed to run two appliances from one source of power
- Suitable for use with fridges & other high powered devices
- Australian made