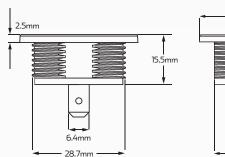

### **SOCKET TYPE**

**DIMENSIONS** 

# TECHNICAL SPECIFICATIONS

| Input Voltage   | • 12 - 24 Volt         |  |
|-----------------|------------------------|--|
| Amp Meter Range | • 1A - 20A             |  |
| Dimensions      | • 25.5mm x 36.50mm     |  |
| LED Indicator   | Green LED Illumination |  |