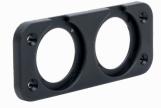

Both surface and flush mounting panels avaliable

# **SUITABLE QVEE MOUNTS**

| Part No. | Dimensions                        | Description                |
|----------|-----------------------------------|----------------------------|
| QVPSFMP1 | • 43.22mm H x 61.31mm L x 4.3mm D | Single flush mount panel   |
| QVPSFMP2 | • 43.34mm H x 107.3mm L x 4.3mm D | Twin flush mount panel     |
| QVPSFMP3 | • 42.71mm H x 149mm L x 4.3mm D   | Triple flush mount panel   |
| QVPSFMP4 | • 85.38mm H x 103.2mm L x 4.3mm D | • 4 way flush mount panel  |
| QVPSSMP1 | • 50.54mm H x 55.91mm L x 81mm D  | Single surface mount panel |
| QVPSSMP2 | • 50.46mm H x 98mm L x 76mm D     | Twin surface mount panel   |
| QVPSSMP3 | • 50.54mm H x 152mm L x 77mm D    | Triple surface mount panel |