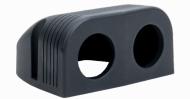

## DESCRIPTION

The QVPSAMP is a heavy duty standard size amp meter.

Features a rugged design and green LED illumination. Suitable for automotive and marine use.

Comes supplied with fixing nut.

### **SOCKET TYPE**

**DIMENSIONS** 

# TECHNICAL SPECIFICATIONS

| Input Voltage   | • 12 - 24 Volt         |  |
|-----------------|------------------------|--|
| Amp Meter Range | • 1A - 20A             |  |
| Dimensions      | • 25.5mm x 36.50mm     |  |
| LED Indicator   | Green LED Illumination |  |