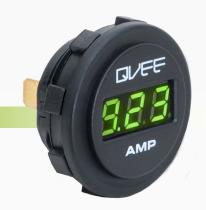

# Amp Meter with Fixing Nut

www.qvee.com.au

## DESCRIPTION

The QVPSAMP is a heavy duty standard size amp meter.

Features a rugged design and green LED illumination. Suitable for automotive and marine use.

Comes supplied with fixing nut.