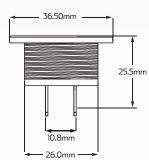

### **SOCKET TYPE**

**DIMENSIONS** 

# TECHNICAL SPECIFICATIONS

| Input Voltage   | • 12 - 24 Volt         |  |
|-----------------|------------------------|--|
| Amp Meter Range | • 1A - 20A             |  |
| Dimensions      | • 25.5mm x 36.50mm     |  |
| LED Indicator   | Green LED Illumination |  |