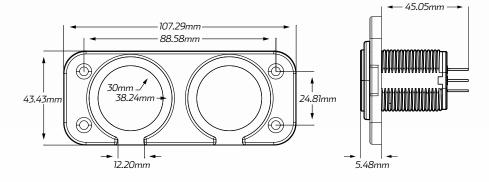

# TECHNICAL SPECIFICATIONS

| Input Voltage | • 12 - 24 Volt                       | SOCKET TYPE |       |      |
|---------------|--------------------------------------|-------------|-------|------|
| Amperage      | • 20A @ 12V, 10A @ 24V               | ACCESSORY   | ENGEL | VOLT |
| Dimensions    | • 43.43mm H x 107.29mm L x 50.53mm D | x2          |       |      |
| Socket Radius | • 30mm Inner, 38.24mm Outer          | MERIT       | •↔USB |      |

### DIMENSIONS