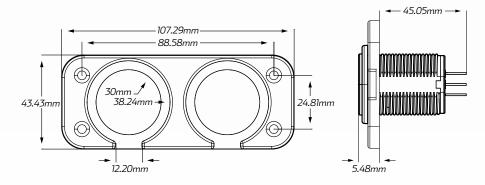

## TECHNICAL SPECIFICATIONS

| Input Voltage | • 12 - 24 Volt                                                      | SOCKET TYPE |       |     |
|---------------|---------------------------------------------------------------------|-------------|-------|-----|
| Amperage      | • Accessory - 20A @ 12V, 10A @ 24V<br>• Engel - 16A @ 12V, 8A @ 24V | ACCESSORY   | ENGEL |     |
| Dimensions    | • 43.43mm H x 107.29mm L x 50.53mm D                                |             |       |     |
| Socket Radius | • 30mm Inner, 38.24mm Outer                                         | MERIT       |       | АМР |

### DIMENSIONS