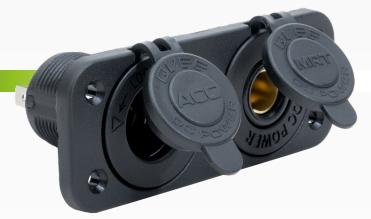

Twin Flush Mount Accessory / Merit Socket

#QVPSFM2AM

www.qvee.com.au

### DESCRIPTION

The QVPSFM2AM is a heavy duty accessory socket and merit socket with a twin flush mount bracket.

Features a rugged design and dust proof cover. Can be installed with or without the mounting panel.

## **FEATURES**

- Rubber cap prevents dust and dirt from entering when not in use
- Firm and accurate sized socket for better connection
- Easy to install
- Suitable for automotive and marine use