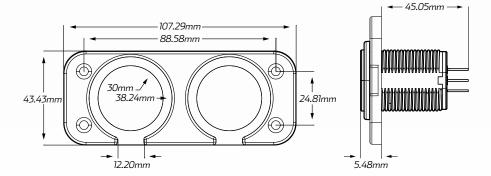

# TECHNICAL SPECIFICATIONS

| Input Voltage | • 12 - 24 Volt                                                                            |
|---------------|-------------------------------------------------------------------------------------------|
| Amperage      | <ul> <li>Accessory - 20A @ 12V, 10A @ 24V</li> <li>Merit - 16A @ 12V, 8A @ 24V</li> </ul> |
| Dimensions    | • 43.43mm H x 107.29mm L x 50.53mm D                                                      |
| Socket Radius | • 30mm Inner, 38.24mm Outer                                                               |

### **DIMENSIONS**