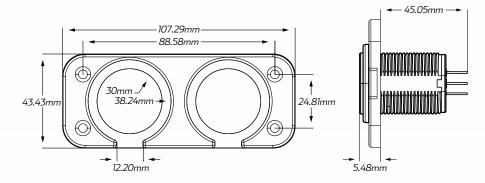

## TECHNICAL SPECIFICATIONS

| Input Voltage    | • 12 - 24 Volt (Accessory)           | SOCKET TYPE |       |      |
|------------------|--------------------------------------|-------------|-------|------|
| Amperage         | • Accessory - 20A @ 12V, 10A @ 24V   |             |       |      |
| Volt Meter Range | • 6 - 33 Volt                        |             | ENGEL | VOLT |
| Dimensions       | • 43.43mm H x 107.29mm L x 50.53mm D |             |       |      |
| Socket Radius    | • 30mm Inner, 38.24mm Outer          |             |       |      |

### DIMENSIONS