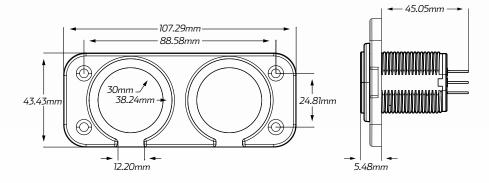

## TECHNICAL SPECIFICATIONS

| Input Voltage    | • 12 - 24 Volt                       | SOCKET TYPE |       |            |
|------------------|--------------------------------------|-------------|-------|------------|
| Amperage         | • Engel - 16A @ 12V, 8A @ 24V        | ACCESSORY   | ENGEL | VOLT       |
| Volt Meter Range | • 6 - 33 Volt                        |             |       |            |
| Dimensions       | • 43.43mm H x 107.29mm L x 50.53mm D |             |       | $\bigcirc$ |
| Socket Radius    | • 30mm Inner, 38.24mm Outer          |             | ⊷⇔USB |            |

#### DIMENSIONS