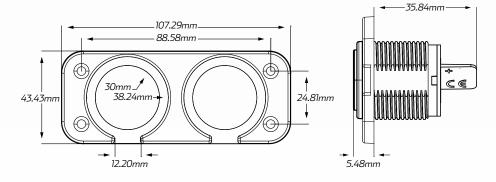

### TECHNICAL SPECIFICATIONS

| Input Voltage | • 12 - 24 Volt                       | SOCKET TYPE     |
|---------------|--------------------------------------|-----------------|
| Amperage      | • 16A @ 12V, 8A @ 24V                | ACCESSORY ENGEL |
| Dimensions    | • 43.43mm H x 107.29mm L x 41.32mm D |                 |
| Socket Radius | • 30mm Inner, 38.24mm Outer          |                 |

#### DIMENSIONS