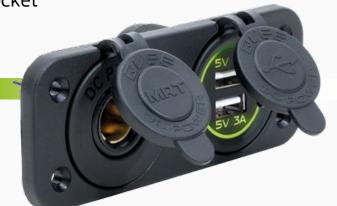

Twin Flush Mount Merit / Twin USB Socket

#QVPSFM2MU

www.qvee.com.au

## DESCRIPTION

The QVPSFM2MU is a heavy duty merit socket and twin USB socket with a twin flush mount bracket.

Features a rugged design and dust proof cover. Can be installed with or without the mounting panel.

## **FEATURES**

- Rubber cap prevents dust and dirt from entering when not in use
- Firm and accurate sized socket for better connection
- Easy to install
- Suitable for automotive and marine use