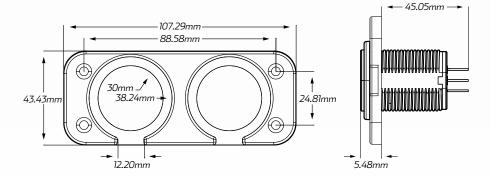

### **DIMENSIONS**

# TECHNICAL SPECIFICATIONS

| Input Voltage | • 12 - 24 Volt                       |
|---------------|--------------------------------------|
| Amperage      | • Merit - 16A @ 12V, 8A @ 24V        |
| Output        | • USB - 2 x 5V @ 3A                  |
| Dimensions    | • 43.43mm H x 107.29mm L x 50.53mm D |
| Socket Radius | • 30mm Inner, 38.24mm Outer          |