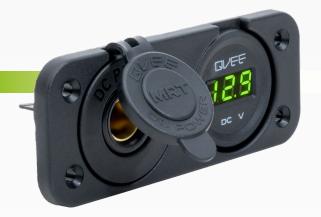

### DESCRIPTION

The QVPSFM2MV is a heavy duty merit socket and volt meter with a twin flush mount bracket.

Features a rugged design and dust proof cover. Can be installed with or without the mounting panel.

# **FEATURES**

- Rubber cap prevents dust and dirt from entering when not in use
- Easy to read display with green LED illumination
- Easy to install

**APPLICATIONS** 

Suitable for automotive and marine use