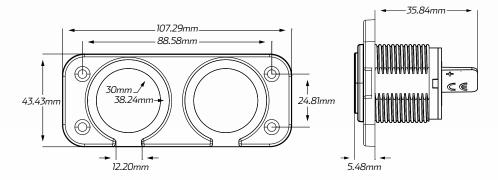

## TECHNICAL SPECIFICATIONS

| Input Voltage    | • 12 - 24 Volt                       |
|------------------|--------------------------------------|
| Amperage         | • Merit - 16A @ 12V, 8A @ 24V        |
| Volt Meter Range | • 6 - 33 Volt                        |
| Dimensions       | • 43.43mm H x 107.29mm L x 41.32mm D |
| Socket Radius    | • 30mm Inner, 38.24mm Outer          |

#### **SOCKET TYPE**

MERIT

**DIMENSIONS** 