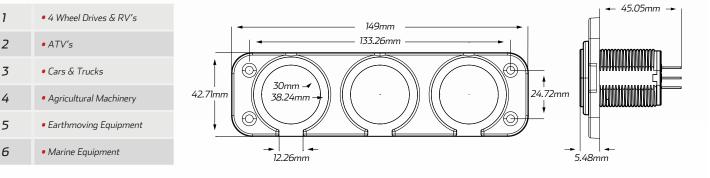

## TECHNICAL SPECIFICATIONS

| Input Voltage | • 12 - 24 Volt, 10 - 30 Volt (USB) | SOCKET TYPE |  |
|---------------|------------------------------------|-------------|--|
| Amperage      | • Accessory - 20A @ 12V, 10A @ 24V |             |  |
| Output        | • USB - 1 x 5V @ 1A, 1 x 5V @ 2.1A |             |  |
| Dimensions    | • 42.71mm H x 149mm L x 50.53mm D  |             |  |
| Socket Radius | • 30mm Inner, 38.24mm Outer        |             |  |

# DIMENSIONS