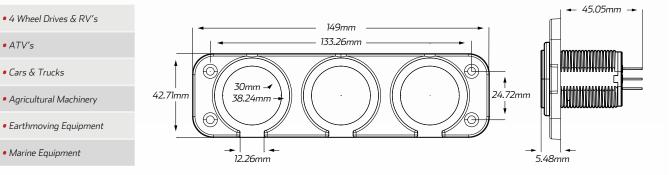

## TECHNICAL SPECIFICATIONS

| Input Voltage    | • 12 - 24 Volt                     | SOCKET TYPE |       |      |
|------------------|------------------------------------|-------------|-------|------|
| Amperage         | • Accessory - 20A @ 12V, 10A @ 24V | ACCESSORY   | ENGEL | VOLT |
| Volt Meter Range | • 6 - 33 Volt                      |             |       |      |
| Dimensions       | • 42.71mm H x 149mm L x 50.53mm D  | MERIT       | ⊷ USB |      |
| Socket Radius    | • 30mm Inner, 38.24mm Outer        |             |       |      |