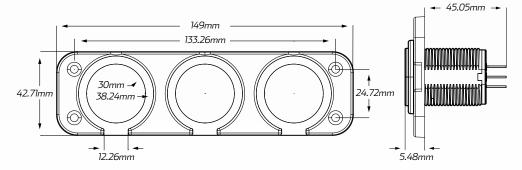

# TECHNICAL SPECIFICATIONS

| Input Voltage | • 12 - 24 Volt                                                      |
|---------------|---------------------------------------------------------------------|
| Amperage      | • Accessory - 20A @ 12V, 10A @ 24V<br>• Engel - 16A @ 12V, 8A @ 24V |
| Dimensions    | • 42.71mm H x 149mm L x 50.53mm D                                   |
| Socket Radius | • 30mm Inner, 38.24mm Outer                                         |

### **DIMENSIONS**