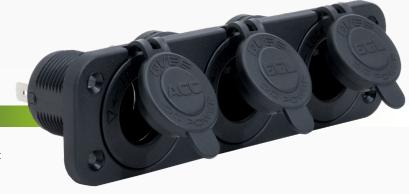

## DESCRIPTION

The QVPSFM3AEE is a heavy duty accessory socket and double engel sockets with a triple flush mount bracket.

Features a rugged design and dust proof cover. Can be installed with or without the mounting panel.

Comes supplied with crimp terminals and fixing screws.

## **FEATURES**

- Rubber cap prevents dust and dirt from entering when not in use
- Firm and accurate sized socket for better connection
- Easy to install
- Suitable for automotive and marine use