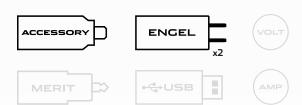

Comes supplied with crimp terminals and fixing screws.



## **FEATURES**

- Rubber cap prevents dust and dirt from entering when not in use
- Firm and accurate sized socket for better connection
- Easy to install
- Suitable for automotive and marine use

## **ACCESSORIES**

- 6 x Crimp Terminals
- Fixing Screws

# TECHNICAL SPECIFICATIONS

| Input Voltage | • 12 - 24 Volt                                                      |
|---------------|---------------------------------------------------------------------|
| Amperage      | • Accessory - 20A @ 12V, 10A @ 24V<br>• Engel - 16A @ 12V, 8A @ 24V |
| Dimensions    | • 42.71mm H x 149mm L x 50.53mm D                                   |
| Socket Radius | • 30mm Inner, 38.24mm Outer                                         |

## SOCKET TYPE



### **APPLICATIONS**

| 1 | • 4 Wheel Drives & RV's |
|---|-------------------------|
| 2 | • ATV's                 |
| 3 | • Cars & Trucks         |
| 4 | Agricultural Machinery  |
| 5 | • Earthmoving Equipment |
| 6 | Marine Equipment        |

### **DIMENSIONS**