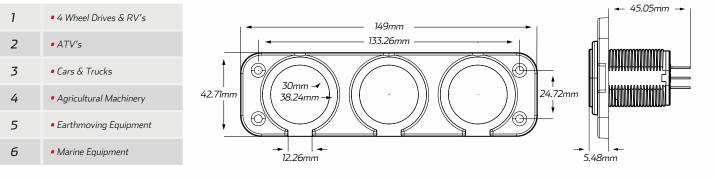

# Input Voltage • 12 - 24 Volt Amperage • Accessory - 20A @ 12V, 10A @ 24V<br/>• Merit - 16A @ 12V, 8A @ 24V Volt Meter Range • 6 - 33 Volt Dimensions • 42.71mm H x 149mm L x 50.53mm D Socket Radius • 30mm Inner, 38.24mm Outer

## DIMENSIONS