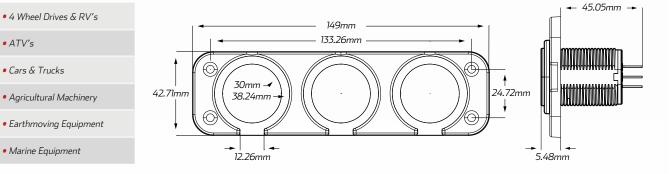

## TECHNICAL SPECIFICATIONS

| Input Voltage    | • 12 - 24 Volt, 10 - 30 Volt (USB) | SOCKET TYPE |       |          |
|------------------|------------------------------------|-------------|-------|----------|
| Amperage         | • Accessory - 20A @ 12V, 10A @ 24V |             |       | $\frown$ |
| Output           | • USB - 1 x 5V @ 1A, 1 x 5V @ 2.1A | ACCESSORY   | ENGEL |          |
| Volt Meter Range | • 6 - 33 Volt                      |             |       | $\smile$ |
| Dimensions       | • 42.71mm H x 149mm L x 50.53mm D  |             | •€USB |          |
| Socket Radius    | • 30mm Inner, 38.24mm Outer        |             |       |          |